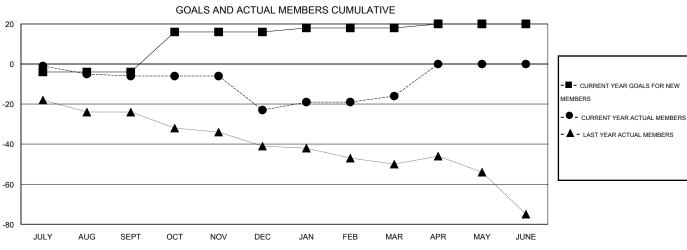

## GMT: Elisabeth Haderer LOCATION ENGLAND GMT CA 4

| Clubs         |                  |                   |                  |                  | Members               |                    |                                     |                    |                  |  |
|---------------|------------------|-------------------|------------------|------------------|-----------------------|--------------------|-------------------------------------|--------------------|------------------|--|
|               | RESUL            | LTS FOR 2014-2015 | i                |                  | RESULTS FOR 2014-2015 |                    |                                     |                    |                  |  |
| QUARTER       | NEW CLUB<br>GOAL | NEW CLUBS         | DROPPED<br>CLUBS | NET<br>GAIN/LOSS | QUARTER               | NEW MEMBER<br>GOAL | CHARTER AND<br>NEW MEMBERS<br>ADDED | DROPPED<br>MEMBERS | NET<br>GAIN/LOSS |  |
| JULY/AUG/SEPT | 0                | 0                 | 1                | -1               | JULY/AUG/SEPT         | -4                 | 7                                   | 13                 | -6               |  |
| OCT/NOV/DEC   | 1                | 0                 | 1                | -1               | OCT/NOV/DEC           | 20                 | 9                                   | 26                 | -17              |  |
| JAN/FEB/MAR   | 0                | 0                 | 0                | 0                | JAN/FEB/MAR           | 2                  | 21                                  | 14                 | 7                |  |
| APR/MAY/JUNE  | 0                | 0                 | 0                | 0                | APR/MAY/JUNE          | 2                  | 0                                   | 0                  | 0                |  |